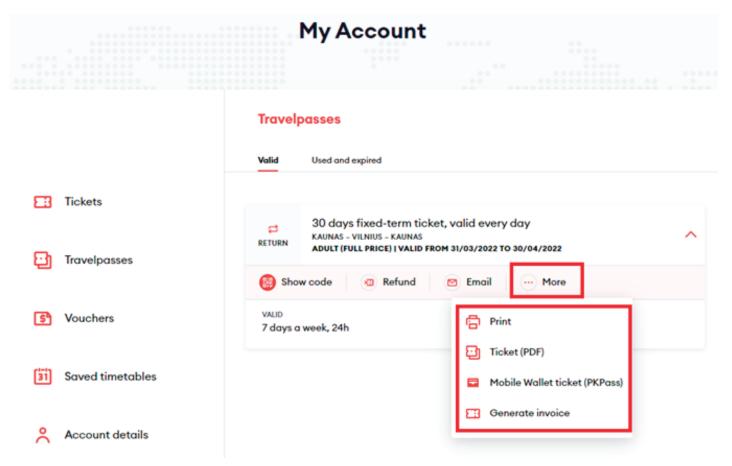

## Click "More" to print or download the ticket Download the ticket in PDF format or to the device in pkpass format

NOTE: tickets cannot be purchased with a business customer card on trains and at station checkouts.