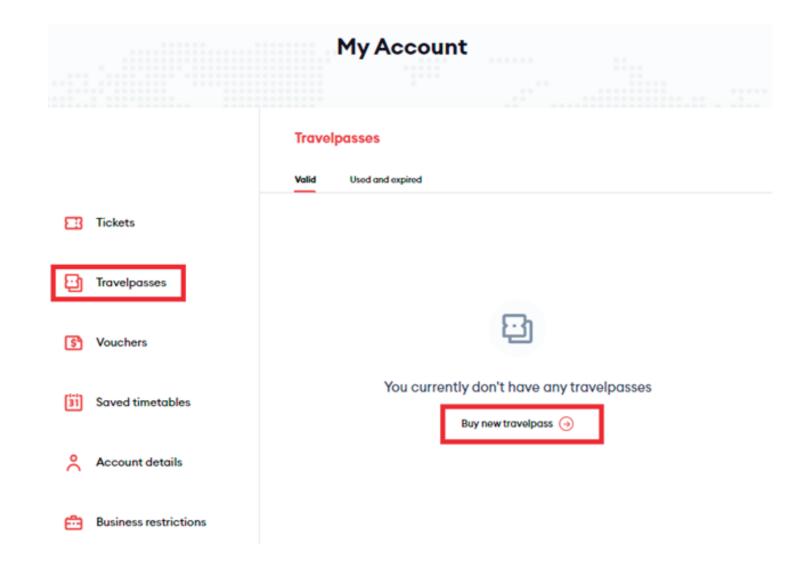

#### Confirm new password \*

sно**ж** 

| Confirm  |
|----------|
| Sign out |

Select the "Travelpasses" section and click on the "Buy new travelpass" link.

In the window that opens, select the required fixed-term ticket route and type – for **workdays** or **every day**.