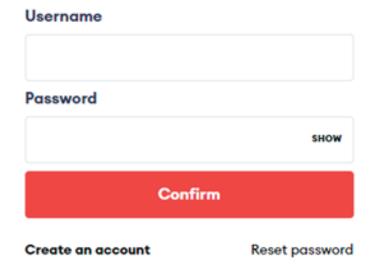

## Sign in

**IMPORTANT:** if you are logging in for the first time, **it is necessary to change the password**.

## Password reset required

Your account might not meet the new system security requirements. Please change your password to proceed and review your saved email address.