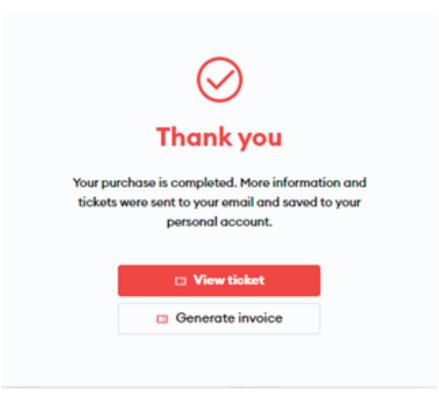

8

After confirming the order, you will see a pop-up window on the screen with a message informing you that the ticket purchase transaction has been completed successfully.

**IMPORTANT:** please note that you will not be able to generate an invoice. It will be generated and sent for all tickets purchased during the month on behalf of the company under the concluded agreement.

**NOTE:** clicking **"View ticket"** will take you to your account to see more detailed ticket information, as well as to forward the ticket to another e-mail address, download the ticket to your device or just print it out.