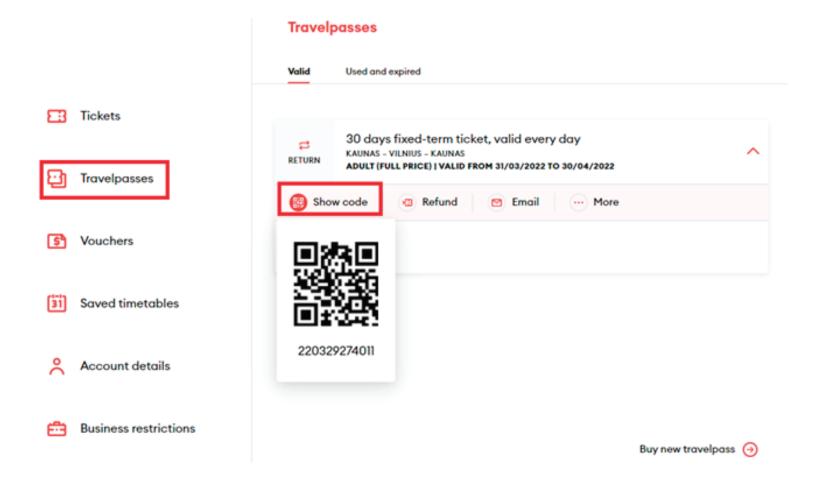

**IMPORTANT:** you can show your ticket from your account, so you don't need to print or send it!

|            |                       | Travelp  | asses                                                                                 |                 |
|------------|-----------------------|----------|---------------------------------------------------------------------------------------|-----------------|
|            |                       | Valid    | Used and expired                                                                      |                 |
| <b>E</b> 3 | Tickets               |          | 30 days fixed-term ticket, valid every day                                            |                 |
| 망          | Travelpasses          | C RETURN | KAUNAS – VILNIUS – KAUNAS<br>ADULT (FULL PRICE) I VALID FROM 31/03/2022 TO 30/04/2022 | ^               |
|            |                       | 🛞 Shov   | v code 🛛 Refund 😁 Email 💮 More                                                        |                 |
| \$         | Vouchers              |          |                                                                                       |                 |
| 31         | Saved timetables      |          |                                                                                       |                 |
| °          | Account details       | 220325   | 2274011                                                                               |                 |
| ÷          | Business restrictions |          | Buy new tra                                                                           | velpass \ominus |

### Viewing the ticket directly from your account