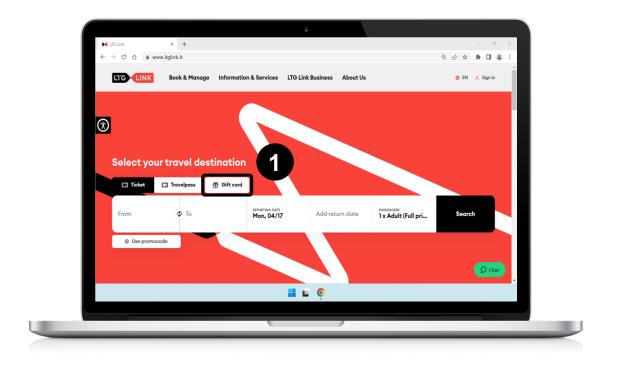

## How can I buy a gift card?

Select 1 "Gift card" in the main window of www.ltglink.lt or select the gift box icon 2 in the mobile app