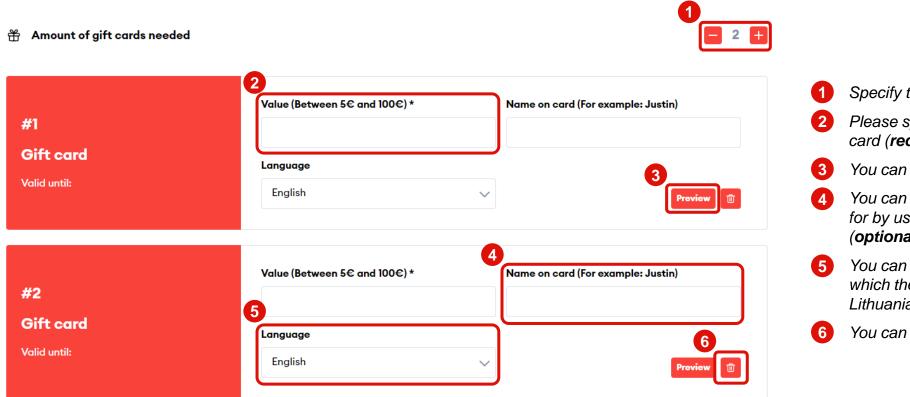

## In the new window that opens, provide the information you need to purchase the gift card

- Specify the number of gift cards
- Please specify the value of the gift card (required)
- 3 You can view the gift card template
- You can specify who the gift card is for by using the example provided (optional)
- 5 You can choose the language in which the gift card will be presented Lithuanian or English
- 6 You can cancel a card you don't need