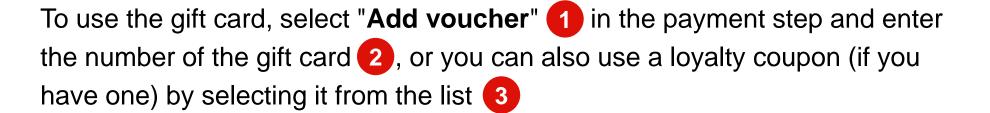

## How can I use a gift card?

If the total cost of the services you purchase **is covered** by the amount on the gift card, you will only need to confirm your order 1, but if the amount on the gift card **is not sufficient**, you can pay the difference 2 by another payment method